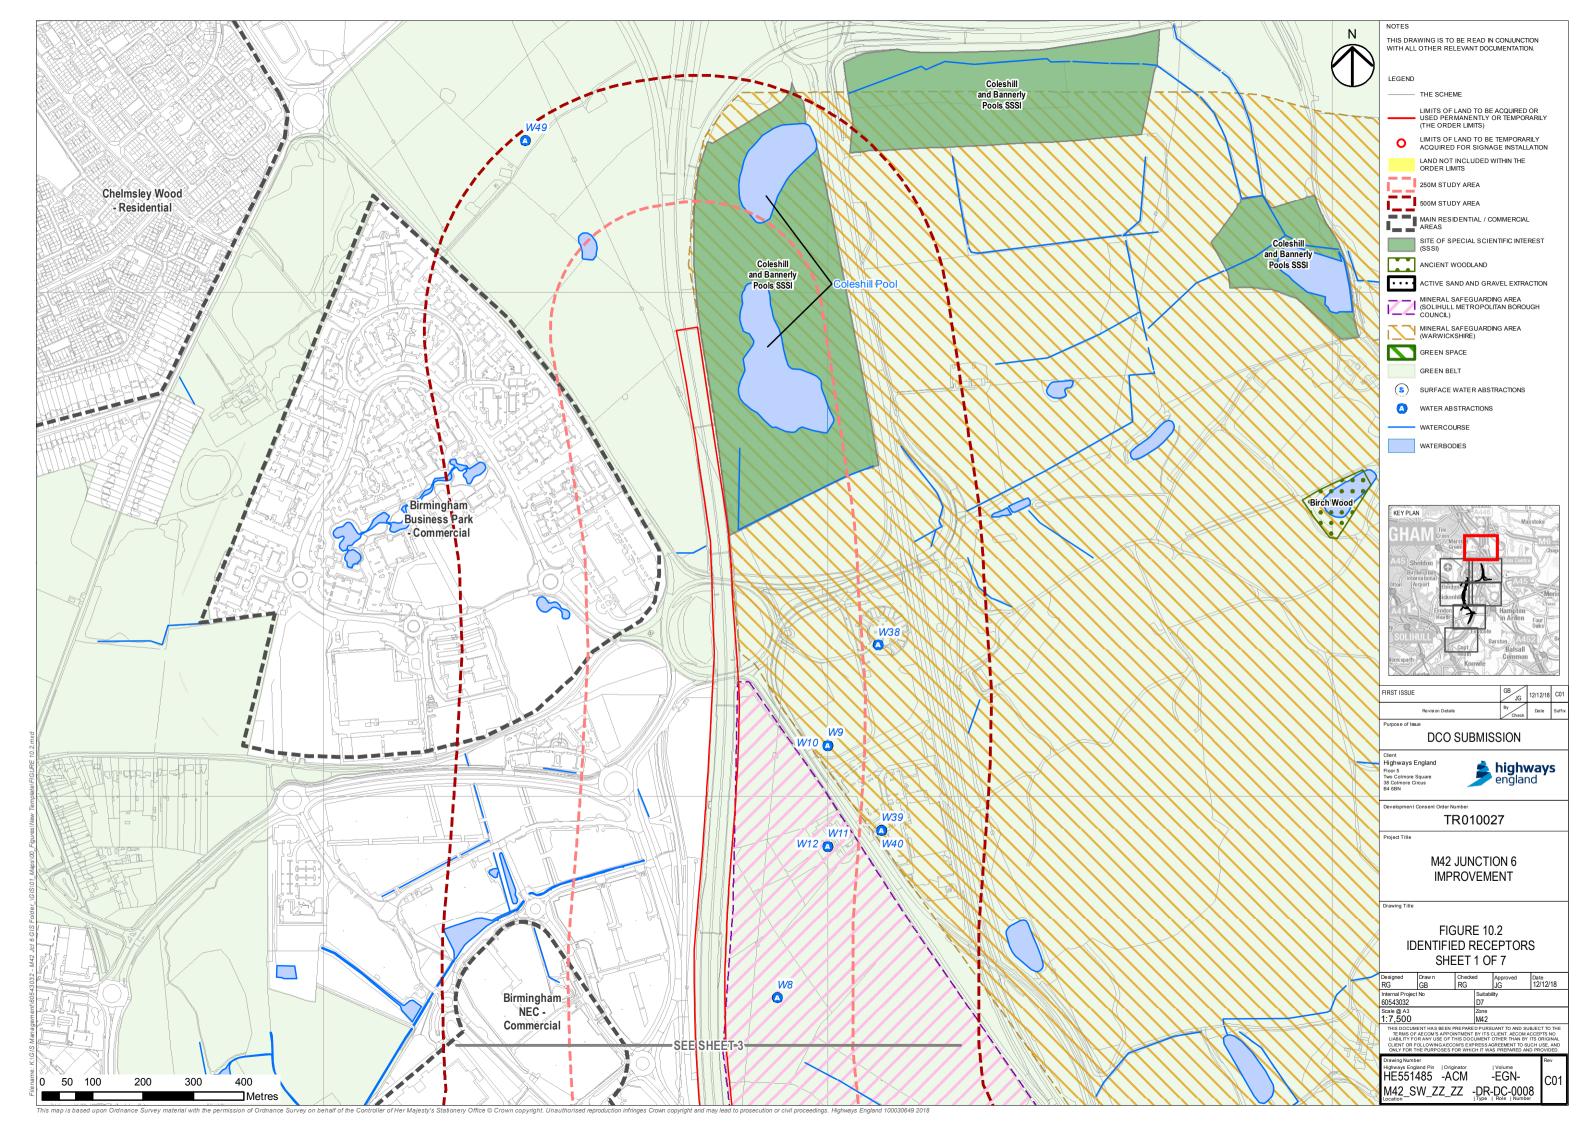

| Reference | Feature Classification                       | Eastings | Northings | Record Type       | Name a                             |
|-----------|----------------------------------------------|----------|-----------|-------------------|------------------------------------|
| W01       | Water Abstractions and Discharge Consents    | 419900   | 283900    | Water Abstraction | Groundwater Birmingham Corporatio  |
| W08       | Water Abstractions and<br>Discharge Consents | 419900   | 284600    | Water Abstraction | Groundwater                        |
| W09       | Water Abstractions and<br>Discharge Consents | 420000   | 285100    | Water Abstraction | Groundwater Melbick Nurseries Limi |
| W10       | Water Abstractions and<br>Discharge Consents | 420000   | 285100    | Water Abstraction | Groundwater Melbick Nurseries Limi |
| W11       | Water Abstractions and<br>Discharge Consents | 420000   | 284900    | Water Abstraction | Groundwater Melbick Nurseries Limi |
| W12       | Water Abstractions and<br>Discharge Consents | 420000   | 284900    | Water Abstraction | Groundwater                        |
| W36       | Water Abstractions and<br>Discharge Consents | 420775   | 283535    | Water Abstraction | Surface Water Packington Estate Er |
| W37       | Water Abstractions and<br>Discharge Consents | 417590   | 279000    | Water Abstraction | Groundwater Whale Tankers Itd      |
| W38       | Water Abstractions and<br>Discharge Consents | 420100   | 285300    | Water Abstraction | Groundwater                        |
| W39       | Water Abstractions and<br>Discharge Consents | 420107   | 284932    | Water Abstraction | Groundwater Wyevale Garden Cent    |

| and/or Description  |  |  |  |  |  |
|---------------------|--|--|--|--|--|
| ion (Warren Farm)   |  |  |  |  |  |
|                     |  |  |  |  |  |
| nited               |  |  |  |  |  |
| nited               |  |  |  |  |  |
| nited               |  |  |  |  |  |
|                     |  |  |  |  |  |
| Enterprises Limited |  |  |  |  |  |
|                     |  |  |  |  |  |
|                     |  |  |  |  |  |
| tres G&L Limited    |  |  |  |  |  |

| Reference | Feature Classification                       | Eastings | Northings | Record Type       | Name a                           |
|-----------|----------------------------------------------|----------|-----------|-------------------|----------------------------------|
| W40       | Water Abstractions and<br>Discharge Consents | 420107   | 284932    | Water Abstraction | Groundwater The Garden & Leisure |
| WAQ       | Water Abstractions and<br>Discharge Consents | 419400   | 286300    | Water Abstraction | Groundwater                      |

and/or Description

e Group Limited