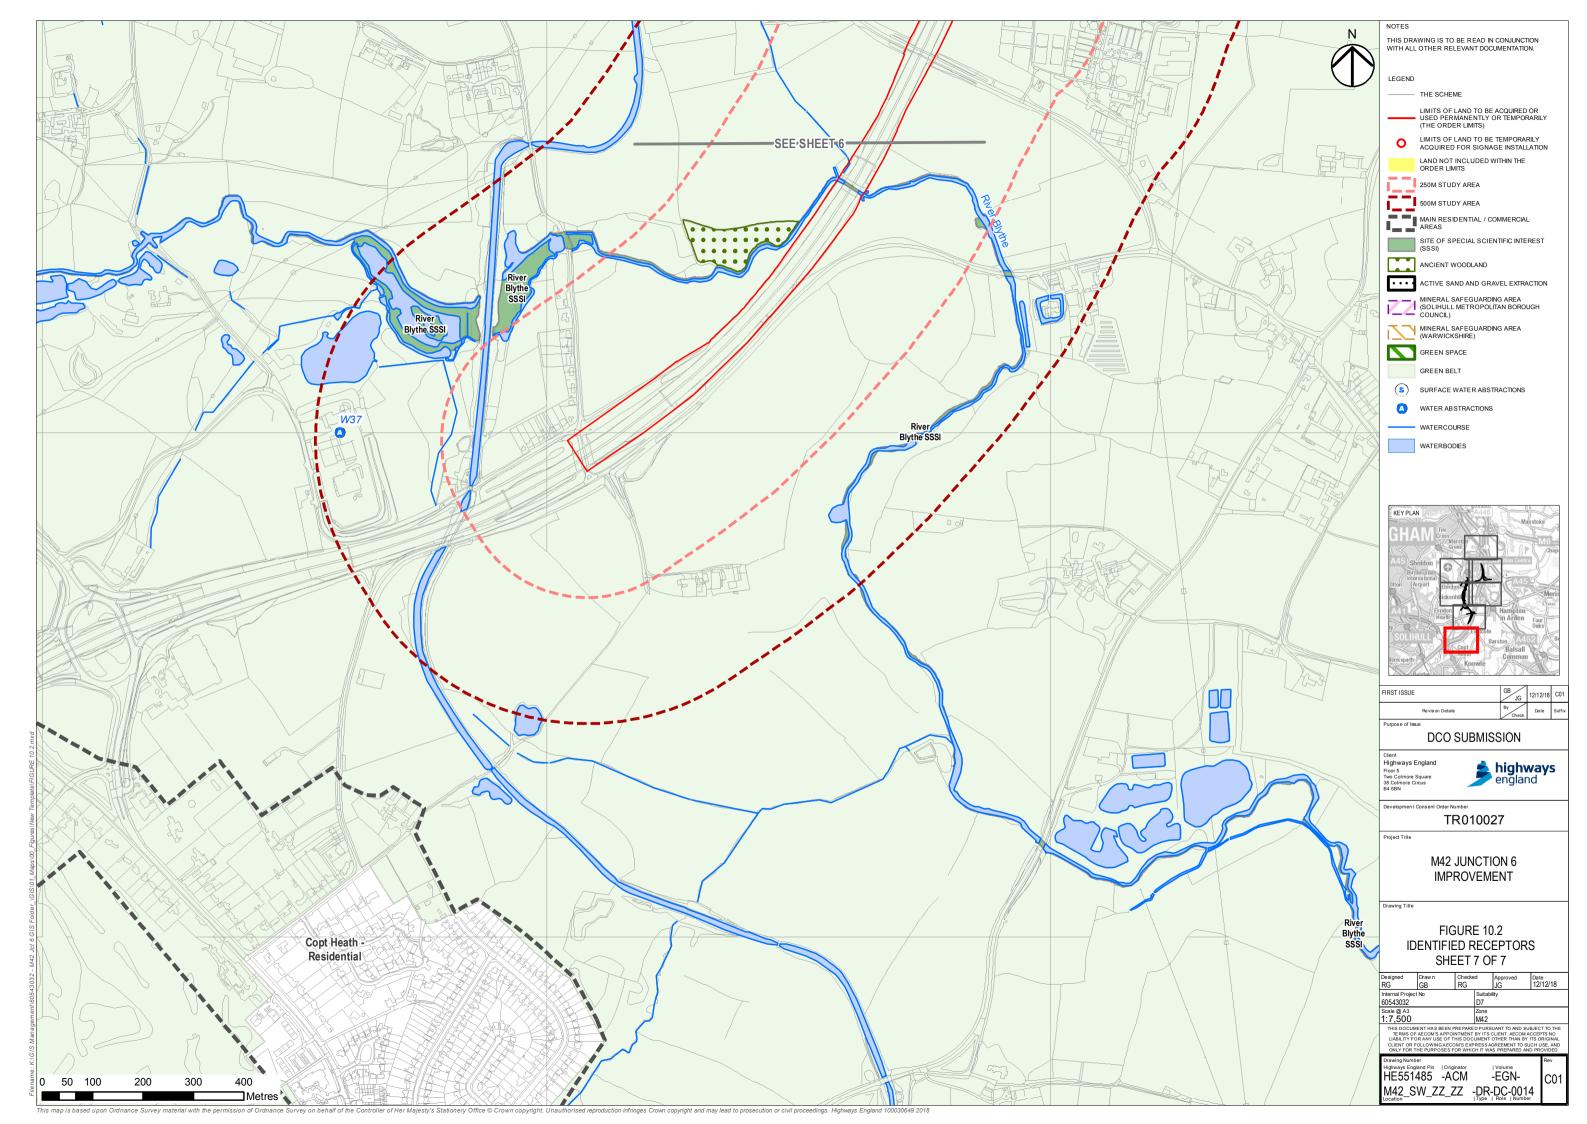

|  |  |  |  |  |
| Enterprises Limited |  |  |  |  |  |
|                     |  |  |  |  |  |
|                     |  |  |  |  |  |
| tres G&L Limited    |  |  |  |  |  |

| Reference | Feature Classification                       | Eastings | Northings | Record Type       | Name a                           |
|-----------|----------------------------------------------|----------|-----------|-------------------|----------------------------------|
| W40       | Water Abstractions and<br>Discharge Consents | 420107   | 284932    | Water Abstraction | Groundwater The Garden & Leisure |
| WAQ       | Water Abstractions and<br>Discharge Consents | 419400   | 286300    | Water Abstraction | Groundwater                      |

and/or Description

e Group Limited