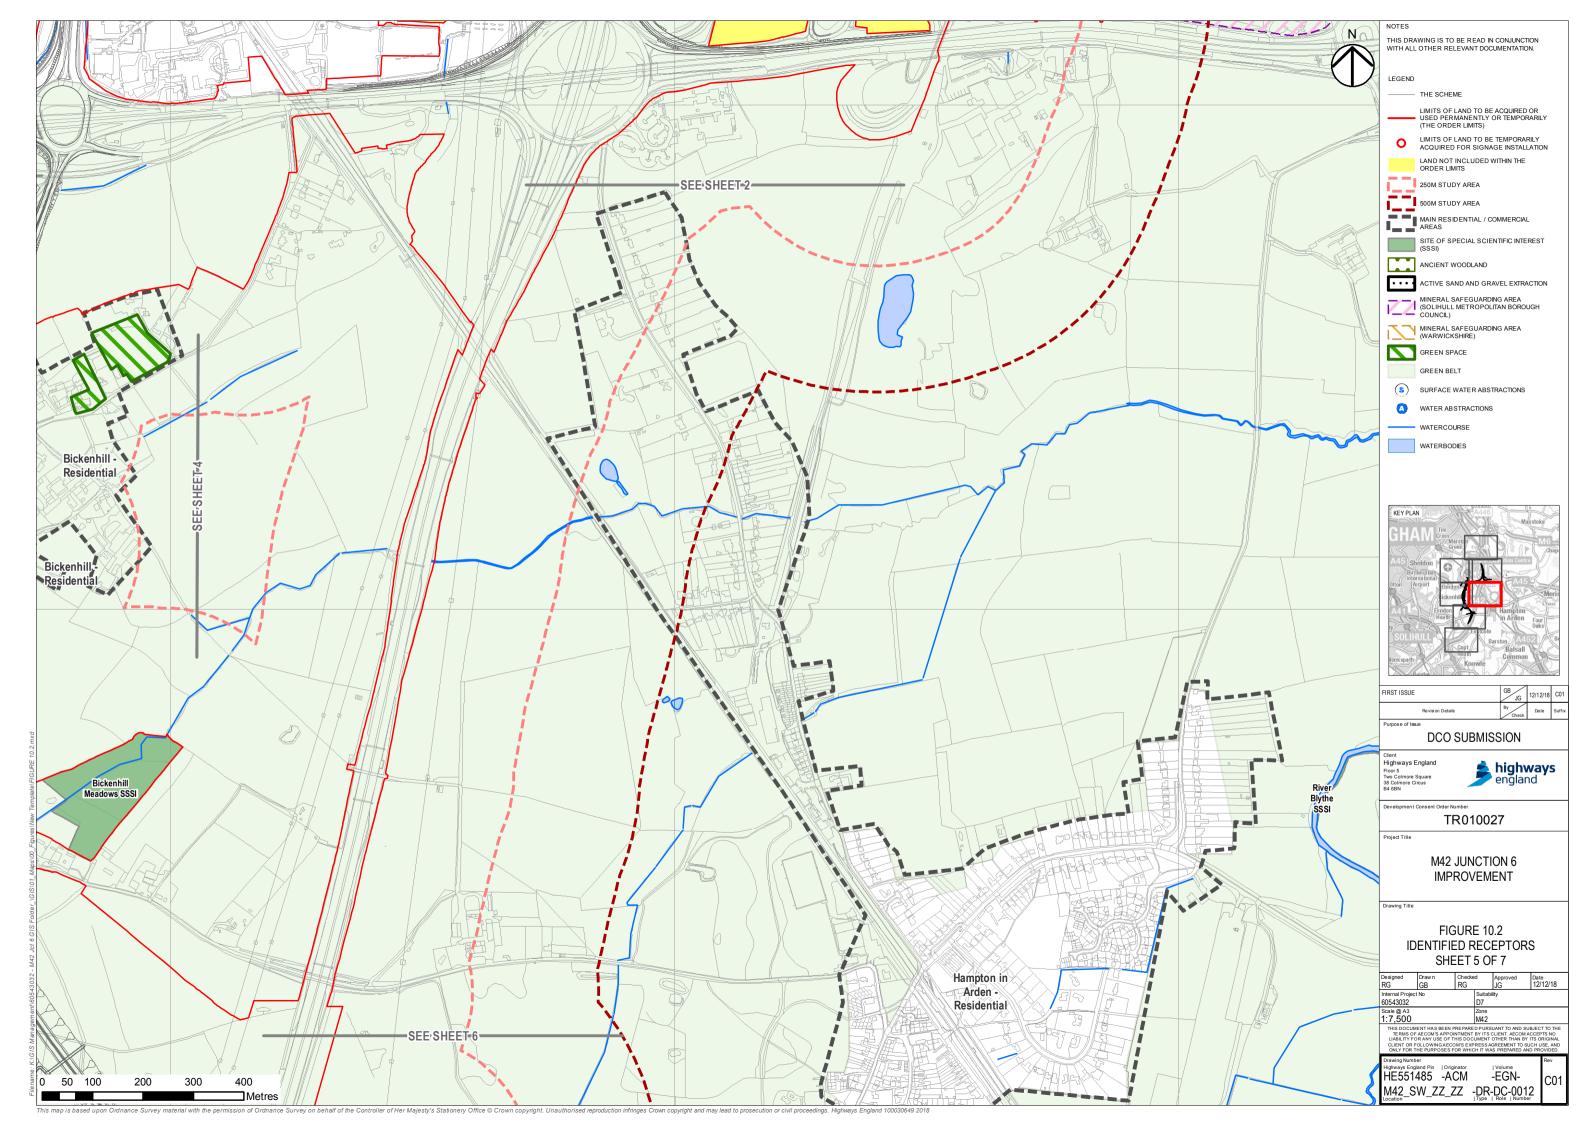

|
|                     |  |  |  |  |  |
| Enterprises Limited |  |  |  |  |  |
|                     |  |  |  |  |  |
|                     |  |  |  |  |  |
| tres G&L Limited    |  |  |  |  |  |

| Reference | Feature Classification                       | Eastings | Northings | Record Type       | Name a                           |
|-----------|----------------------------------------------|----------|-----------|-------------------|----------------------------------|
| W40       | Water Abstractions and<br>Discharge Consents | 420107   | 284932    | Water Abstraction | Groundwater The Garden & Leisure |
| WAQ       | Water Abstractions and<br>Discharge Consents | 419400   | 286300    | Water Abstraction | Groundwater                      |

and/or Description

e Group Limited