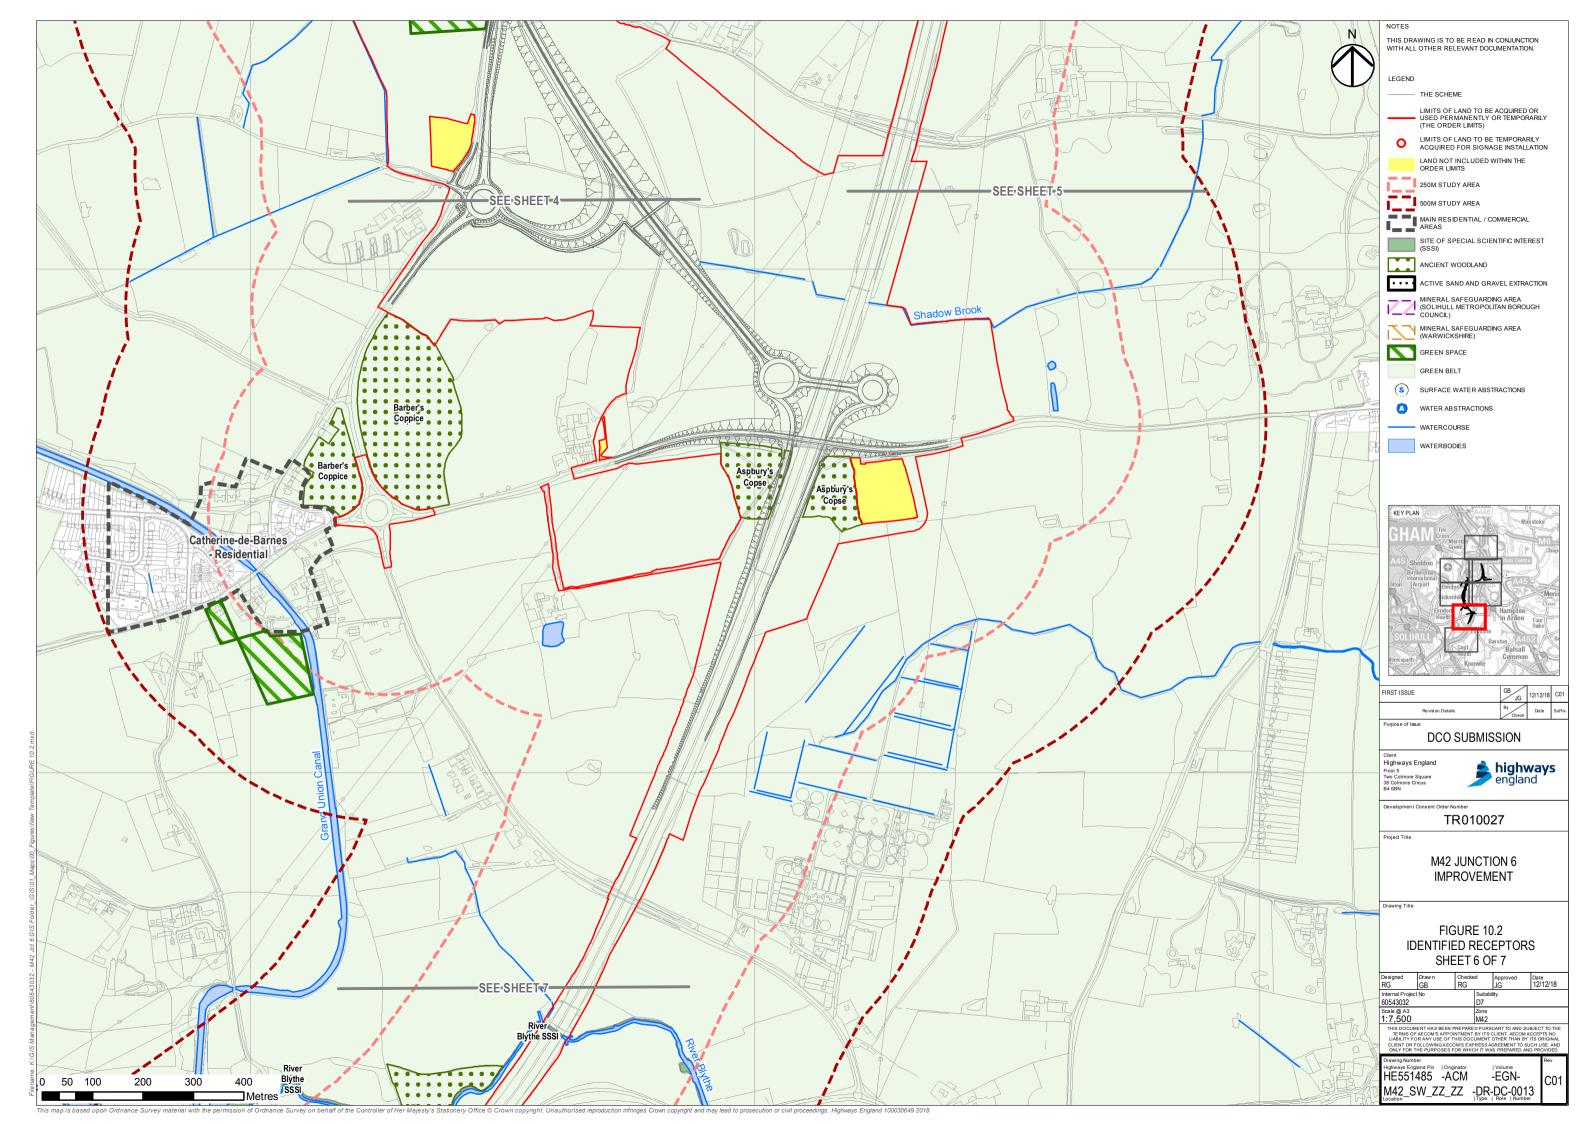

|                     |  |  |  |  |  |
| Enterprises Limited |  |  |  |  |  |
|                     |  |  |  |  |  |
|                     |  |  |  |  |  |
| tres G&L Limited    |  |  |  |  |  |

| Reference | Feature Classification                       | Eastings | Northings | Record Type       | Name a                           |
|-----------|----------------------------------------------|----------|-----------|-------------------|----------------------------------|
| W40       | Water Abstractions and<br>Discharge Consents | 420107   | 284932    | Water Abstraction | Groundwater The Garden & Leisure |
| WAQ       | Water Abstractions and<br>Discharge Consents | 419400   | 286300    | Water Abstraction | Groundwater                      |

and/or Description

e Group Limited